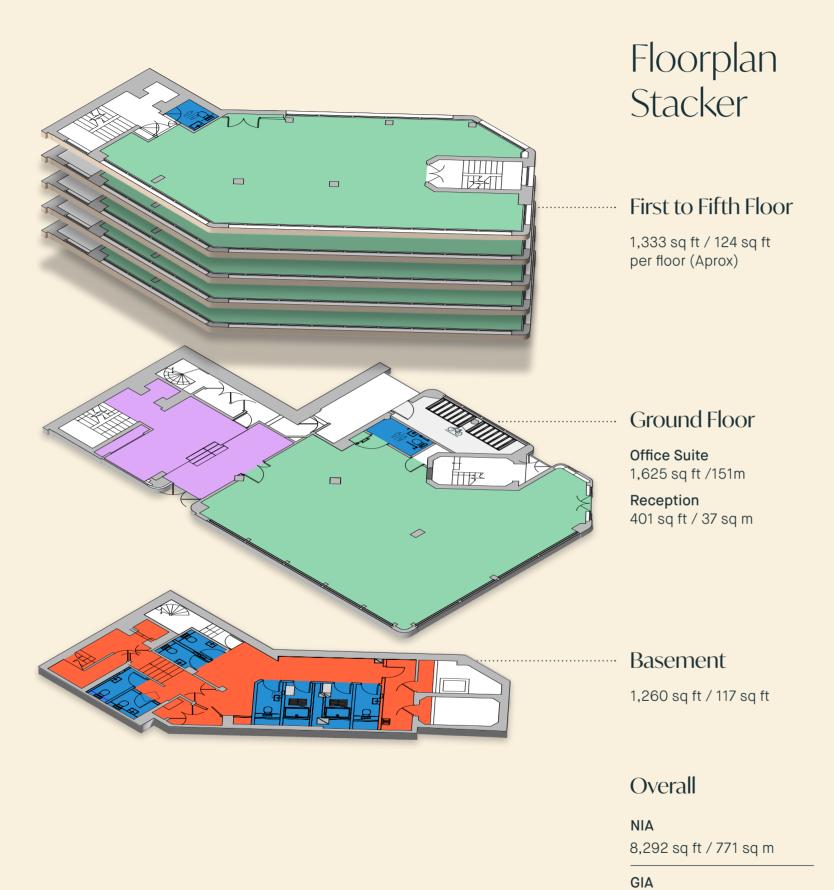

# Beautifully refurbished offices with an EPC Rating A.

1,333 sq ft to 8,292 sq ft available now on managed or traditional leases