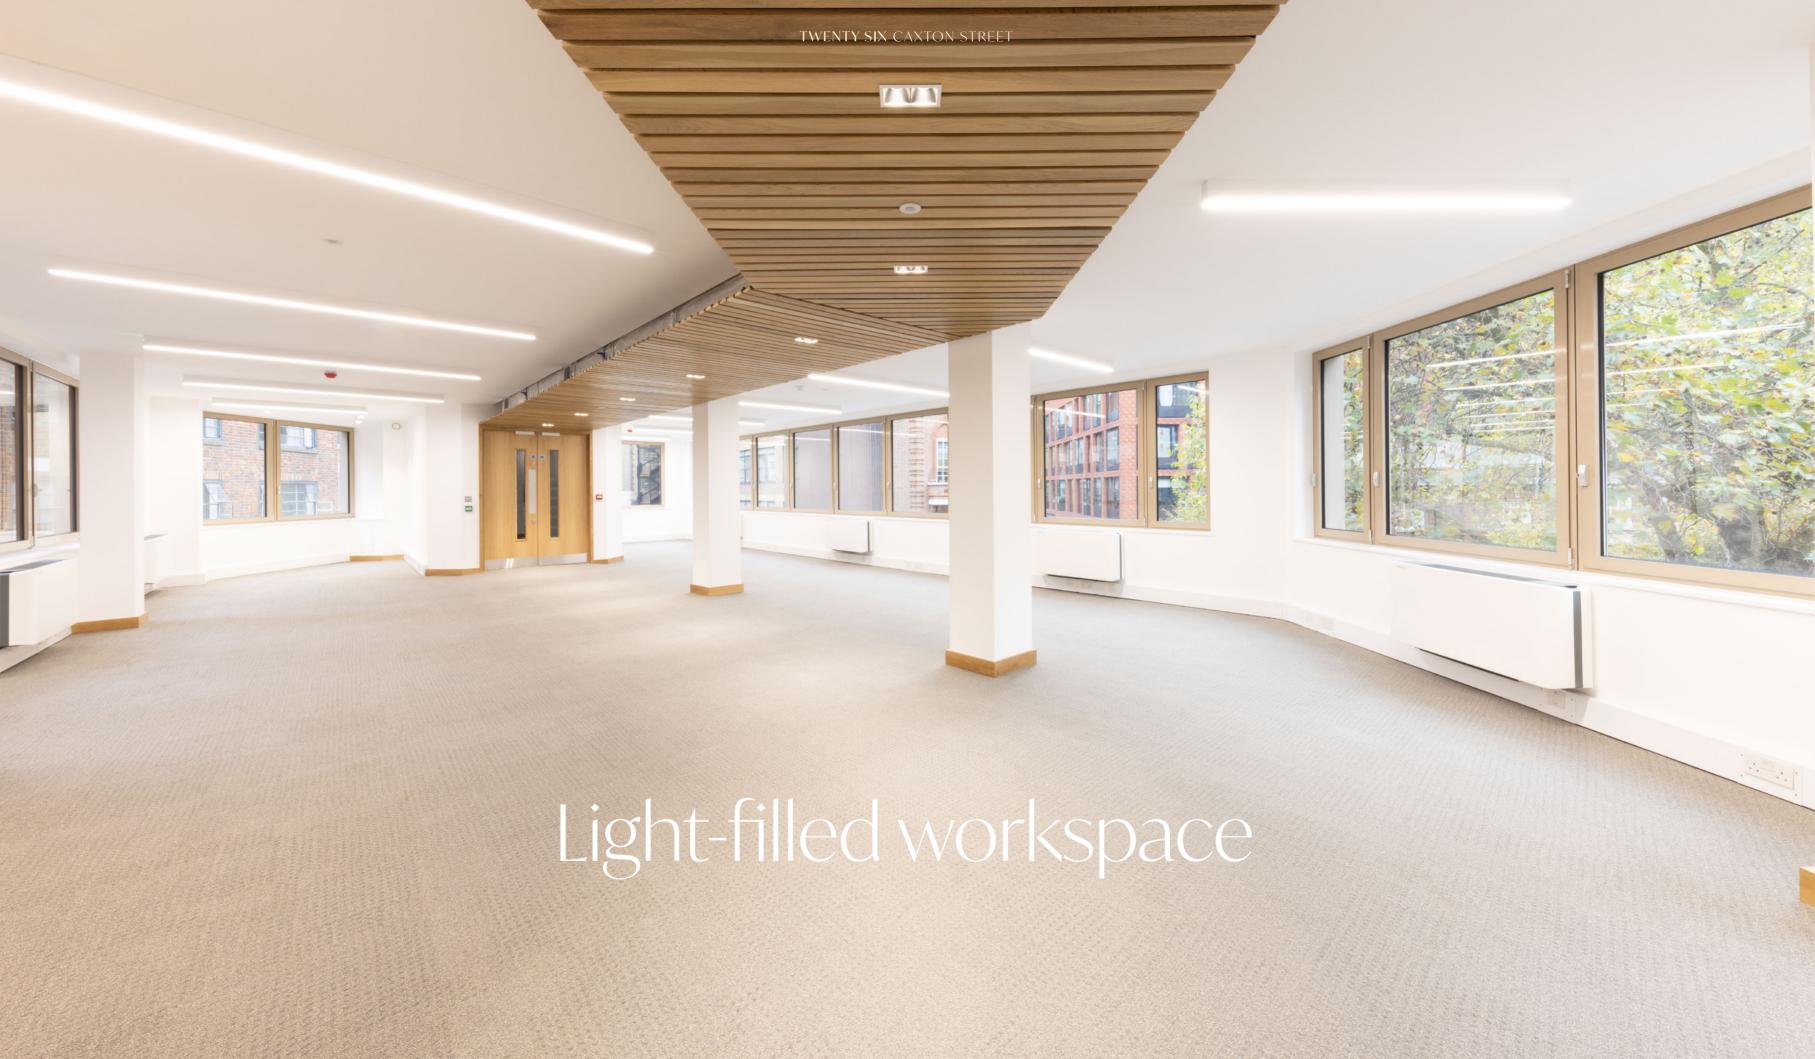

# Beautifully refurbished offices with an EPC Rating A.

1,333 sq ft to 8,292 sq ft available now on managed or traditional leases

#### Ground floor retail potential

Superb light and airy workspaces with views from three elevations on all floors

9,551 sq ft / 887 sq m

High Density Office Reception Basement Core 20 x Workstations 1 x Meeting room 1 x Breakout area