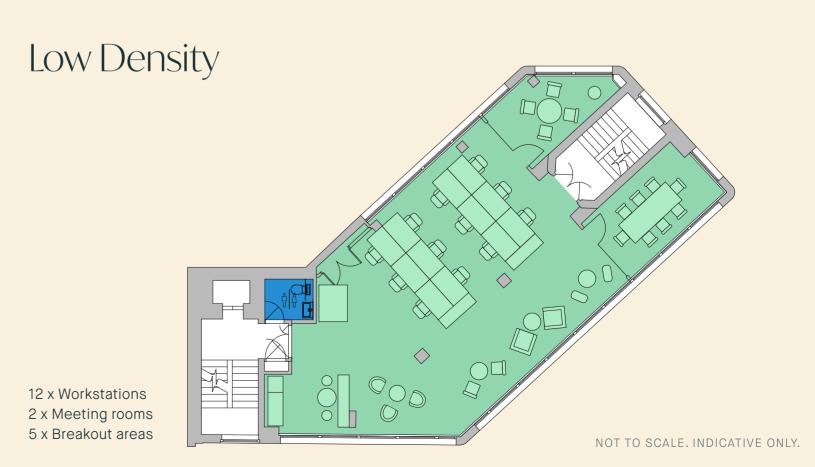

#### Ground floor retail potential

Superb light and airy workspaces with views from three elevations on all floors

9,551 sq ft / 887 sq m

High Density Office Reception Basement Core 20 x Workstations 1 x Meeting room 1 x Breakout area

NOT TO SCALE. INDICATIVE ONLY.